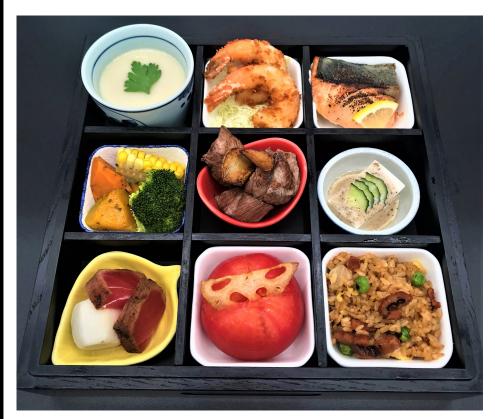

## **Executive Bento 2023 --- JAPANESE STYLE**

From left to right, top to bottom:

- Soba Noodle with Seaweed (v)
- Tiger Prawn Tempura
- Grilled Miso Salmon <u>OR</u>
  Japanese Crab Salad
- Roast Vegetables (v)
- Australian Beef Steak
- Tofu w/ Sesame Dressing (v)
- Pan-seared Ahi Tuna w/ Taro
- Mentaiko Egg Roll
- Japanese Egg Fried Rice (v)

(Photo for reference only)

- \$380 per box (minimum 15 boxes). Please call for lower quantities
- Elegantly set on 9-compartment high quality wood box
- Staff on-site to prepare & finish the box
- Round-trip delivery of \$560 (hk island) or \$780 (Kowloon & parts of NT) to apply
- Stainless Steel Cutlery and Chopsticks included
- 'All vegetarian' bento box can be provided on request