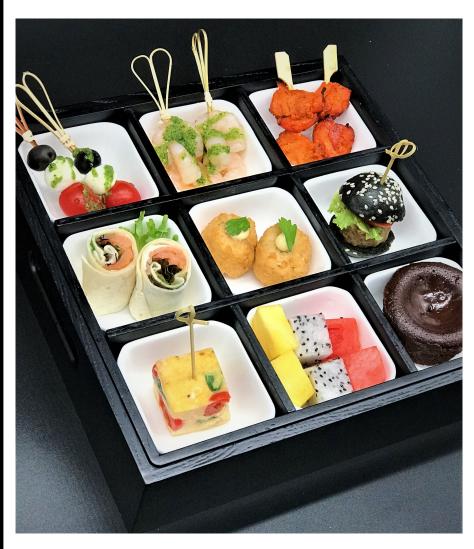

## **Executive Bento 2023 --- WESTERN STYLE**

From left to right, top to bottom:

- Caprese Skewer (v)
- Pesto Prawn Skewer
- Tandoori Chicken w/ Garlic
  Mayo on Side
- Smoked Salmon & Cream Cheese Roll
- Crab Cake with Lemon Aioli
- Mini Gourmet Beef Burger
- Frittata w/ Spinach & Cherry Tomato (v)
- Fresh Fruit (v)
- Mini Chocolate Cake (v)

(Photo for reference only)

- \$380 per box (minimum 15 boxes). Please call for lower quantities
- Elegantly set on 9-compartment high quality wood box
- Staff on-site to prepare & finish the box
- Round-trip delivery of \$560 (hk island) or \$780 (Kowloon & parts of NT) to apply
- Stainless-steel cutlery included
- 'All vegetarian' bento box can be provided on request